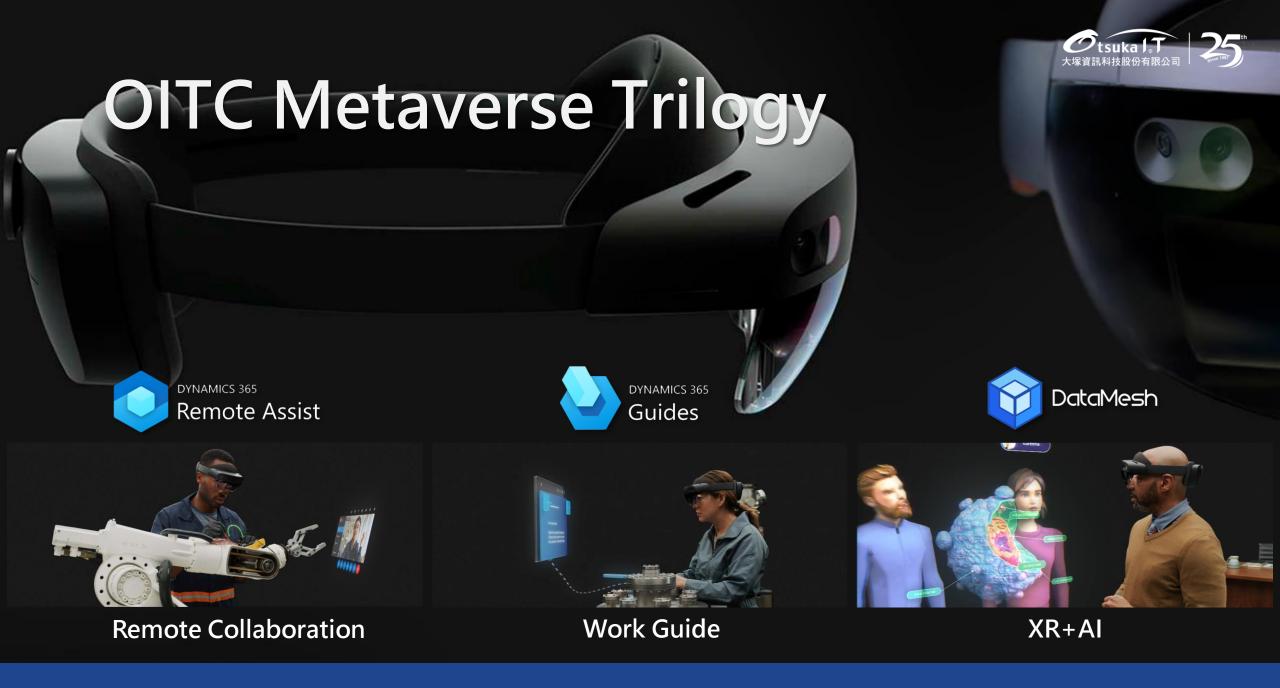

#### A/VR Experts

Virtual reality/Augmented reality/Education and training

On-line professionals quickly solve your questions.

Professional and complete,
Outstand your learning skills.

Professional technical support services