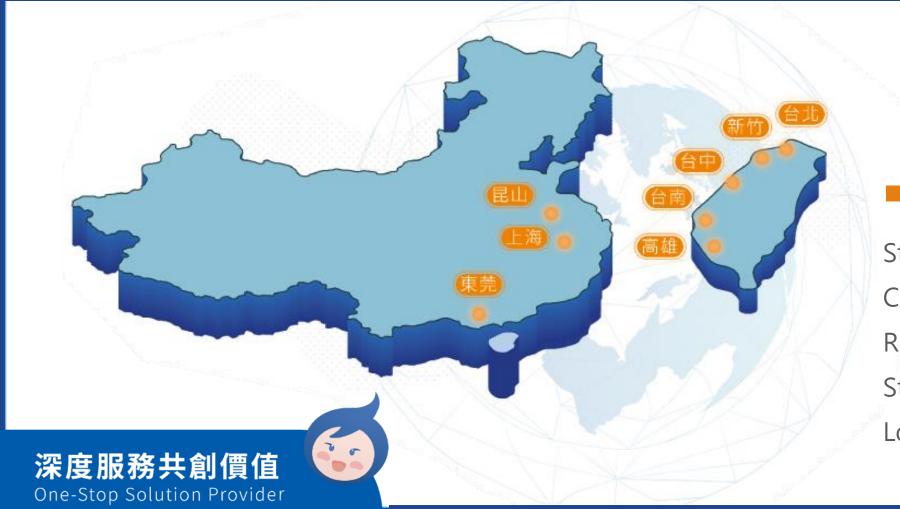

### Company Profile

Stock No. 3570 (2008 IPO)

Capital NT\$170 million

Revenue NT\$ 1.3 billion (2021)

Staff 180

Locations Taiwan x5 + China x3

Focus on three major industries